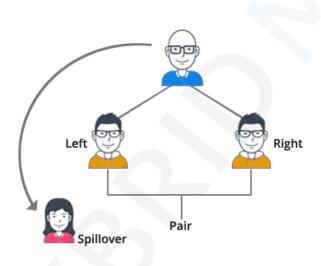

## **How Does the Spillover Binary Plan Work?**

In this plan, after completing the left and right positions just like in a Binary plan, you will have the ability to recruit more members as spillovers. Spillover means a member spills over to the downline member. Recruiting the new members enables you to strengthen the weaker side thereby it helps to maximise sales. The downlines will be supported and encouraged by their sponsors so they become active in the network. However, the spillover is determined by the width of the levels as per the compensation plan set by the company.